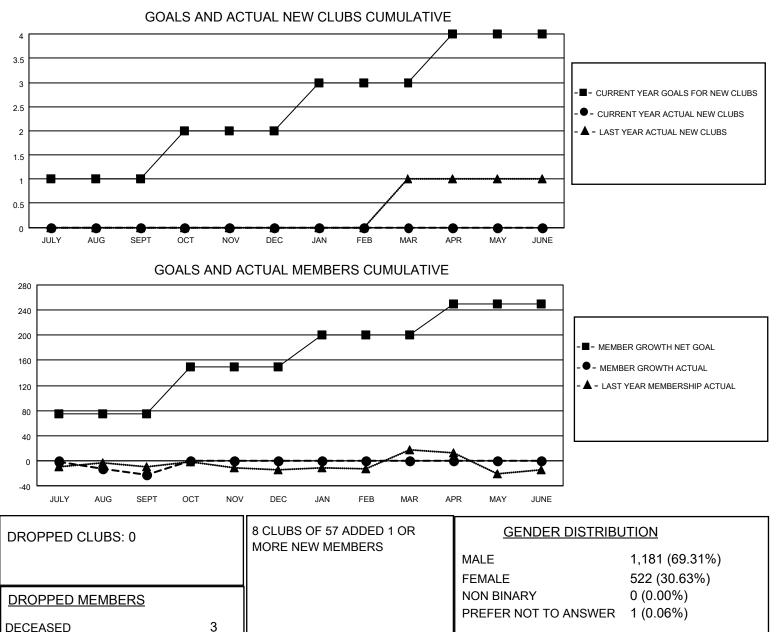

## LOCATION OHIO

District 13 OH2

Results as of: 9/30/2022

| Clubs                 |               |           |               | Members               |                        |                         |                                                    |
|-----------------------|---------------|-----------|---------------|-----------------------|------------------------|-------------------------|----------------------------------------------------|
| RESULTS FOR 2022-2023 |               |           |               | RESULTS FOR 2022-2023 |                        |                         |                                                    |
| QUARTER               | NEW CLUB GOAL | NEW CLUBS | DROPPED CLUBS | QUARTER MEM           | BER GROWTH NET<br>GOAL | MEMBER GROWTH<br>ACTUAL | DROPPED<br>MEMBERS ACTUAL<br>(including transfers) |
| JULY/AUG/SEPT         | 1             | 0         | 0             | JULY/AUG/SEPT         | 75                     | 17                      | 37                                                 |
| OCT/NOV/DEC           | 1             | 0         | 0             | OCT/NOV/DEC           | 75                     | 0                       | 0                                                  |
| JAN/FEB/MAR           | 1             | 0         | 0             | JAN/FEB/MAR           | 50                     | 0                       | 0                                                  |
| APR/MAY/JUNE          | 1             | 0         | 0             | APR/MAY/JUNE          | 50                     | 0                       | 0                                                  |